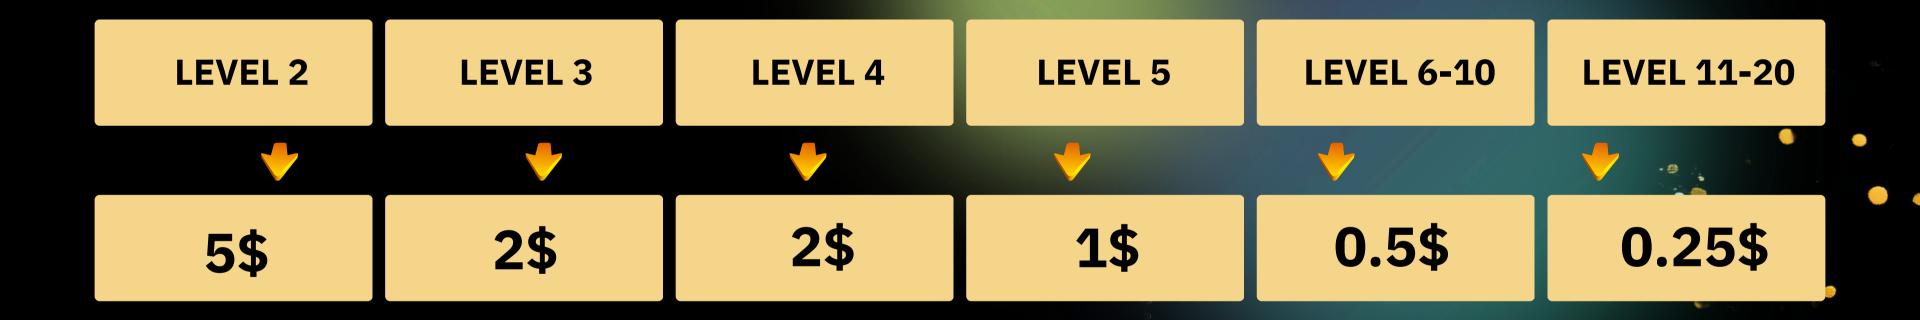

takers, we are dedicated to continuous development, innovation and staying on top of crowdfunding trends. We are committed to providing the best possible service and support to our customers and entrepreneurs.



# ARE YOUREADY TO BUILD YOUR ASSETS





THRIVING CROWD FUND



# Register Now



### TYPES OF INCOME

- 1 DIRECT REFERRAL INCOME
- 2 INDIRECT REFERRAL INCOME
- 3 DIRECT REFERRAL CLUB INCOME
- 4 DIRECT GLOBAL TEAM LEADERSHIP ROYALTY
- 5 VIP PLATINUM INCOME
- 6 VIP DIAMOND INCOME
- 7 VIP CROWN INCOME
- 8 LIFETIME AWARDS, REWARDS & TRIPS FOR LEADERS
- 9 GLOBAL AUTO LEVEL INCOME AND TOUR PROGRAM





### JOINING AMOUNT







### DIRECT REFERRAL INCOME

THRIVING CROWD FUND

On Every Direct Referral User will Get 27\$
Unlimited Referrals no limit







### INDIRECT REFERRAL INCOME





### DIRECT REFERRAL CLUB INCOME

THRIVING CROWD FUND

| Sl.No | Club Name     | Direct Referrals | Each Joining |  |
|-------|---------------|------------------|--------------|--|
| 1     | Silver club   | 5                | 0.5\$        |  |
| 2     | Gold club     | 10               | 1\$          |  |
| 3     | Ruby club     | 15               | 1.5\$        |  |
| 4     | Sapphire club | 20               | 2\$          |  |





## DIRECT GLOBAL TEAM LEADERSHIP ROYALTY

#### 2\$ FROM EACH JOINING

1 To achieve this user will have to become Sapphire Club Acheiver

Direct 20 Sapphire Club Achievers to Qualify One Time to Get Huge Income From GlobalTurnover

(3) The user will continue to receive money forever



### VIP PLATINUM INCOME



PLATINUM \$300



| LEVEL   | PLATINUM | INCOM